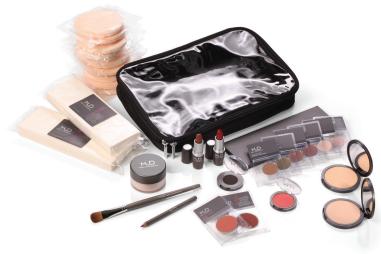

## Studio Make-up Kit:

- · Brush: #340
- 2 Dual Finish Pressed Mineral Powders: DFL1 & DFL2
- · Loose Powder Shell
- · 12-Hole Empty Palette
- · 6 Eye Color Refills: Bone, Wheat, Taupe, Spanish Gold, Galaxy & Moss
- · Brown Cake Eyeliner
- · 2 Cheek Color Refills: Brick & Soft Peach
- · Tulip Color Crème
- · 2 Lip Colors: Mudslide & Rustic
- · Mahogany Lip Pencil
- · 1 10-Pack of Powder Puffs
- · 2 Packs of Sponges
- · Clear Pouch